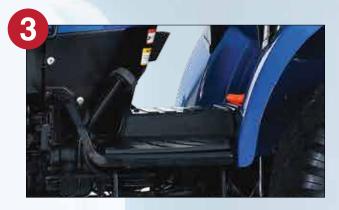

#### **FLAT PLATFORM**

Flat platform for more leg space which provides extra comfort to operator during long working hours.

#### TWIN PEDALS FOR HST

Twin HST pedals offer smooth forward and reverse, for smooth movement, acceleration and deceleration.