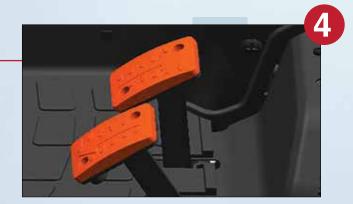

#### TWIN PEDALS FOR HST

Twin HST pedals offer smooth forward and reverse, for smooth movement, acceleration and deceleration.