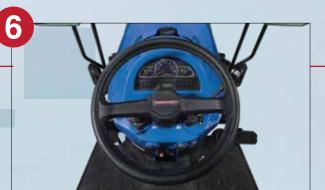

#### HYDROSTATIC STEERING

Hydrostatic steering with excellent turning radius, which offers effortless manoeuvrability and reduces operator fatigue.

#### PROJECTOR HEADLAMPS

Stylish design with adequate light spread to improve visibility, which increases safety of operator at night.

| PARAMETERS                                                            | FARMTRAC 20<br>(2WD/4WD)                                                                                                                         | FARMTRAC 22<br>(2WD/4WD) | FARMTRAC 26<br>(2WD/4WD) |  |
|-----------------------------------------------------------------------|--------------------------------------------------------------------------------------------------------------------------------------------------|--------------------------|--------------------------|--|
| ENGINE                                                                |                                                                                                                                                  |                          |                          |  |
| Emission Norms                                                        | Stage V                                                                                                                                          | Stage V                  | Stage V                  |  |
| Power at Rated ERPM, HP                                               | 18 HP                                                                                                                                            | 21 HP                    | 24.5 HP                  |  |
| Swept Volume (cc)                                                     | 952                                                                                                                                              | 952                      | 1318                     |  |
| No. of Cylinders                                                      | 3                                                                                                                                                | 3                        | 3                        |  |
| Air Cleaner Type                                                      | Dry Air Cleaner                                                                                                                                  | Dry Air Cleaner          | Dry Air Cleaner          |  |
| PTO                                                                   |                                                                                                                                                  |                          |                          |  |
| PTO speed- Std.                                                       | 540/540E                                                                                                                                         | 540/540E                 | 540/540E                 |  |
| TRANSMISSION                                                          |                                                                                                                                                  |                          |                          |  |
| Туре                                                                  | Constant Mesh                                                                                                                                    | Constant Mesh            | Constant Mesh            |  |
| No. of Gears                                                          | 9 Forward + 3 Reverse                                                                                                                            | 9 Forward + 3 Reverse    | 9 Forward + 3 Reverse    |  |
| Differential Lock                                                     | Yes                                                                                                                                              | Yes                      | Yes                      |  |
| CLUTCH                                                                |                                                                                                                                                  |                          |                          |  |
| Type                                                                  | Single Clutch                                                                                                                                    | Single Clutch            | Single Clutch            |  |
| BRAKES                                                                |                                                                                                                                                  | <u> </u>                 | <u> </u>                 |  |
| Type                                                                  | Oil Immersed Brakes                                                                                                                              | Oil Immersed Brakes      | Oil Immersed Brakes      |  |
| Hand Brake                                                            | Independent                                                                                                                                      | Independent              | Independent              |  |
| 3-POINT LINKAGES                                                      | ·                                                                                                                                                | ·                        | ·                        |  |
| Category                                                              | Cat 1 N                                                                                                                                          | Cat 1 N                  | Cat 1 N                  |  |
| HYDRAULICS                                                            |                                                                                                                                                  |                          |                          |  |
| Functions                                                             | Position Control                                                                                                                                 | Position Control         | Draft & Position Control |  |
| Lift Capacity, Kg                                                     | 750 Kg (at hitch point)                                                                                                                          | 750 Kg (at hitch point)  | 750 Kg (at hitch point)  |  |
| Auxiliary Valve, Rear                                                 | 1 Double Acting                                                                                                                                  | 1 Double Acting          | 1 Double Acting          |  |
| STEERING                                                              |                                                                                                                                                  |                          | <u> </u>                 |  |
| Steering                                                              | Power Steering                                                                                                                                   | Power Steering           | Power Steering           |  |
| FRONT AXLE                                                            | Ü                                                                                                                                                |                          |                          |  |
| Front Axle                                                            | 2WD/4WD                                                                                                                                          | 2WD/4WD                  | 2WD/4WD                  |  |
| TYRE                                                                  |                                                                                                                                                  |                          |                          |  |
| Front Tyre                                                            | 5.2x14/5x12                                                                                                                                      | 5.2x14/5x12              | 5.2x14/6x12              |  |
| Rear Tyre                                                             | 8x18                                                                                                                                             | 8x18                     | 8.3x20                   |  |
| CAPACITIES (+/-2%)                                                    |                                                                                                                                                  |                          |                          |  |
| Fuel Tank capacity, Itrs.                                             | 24                                                                                                                                               | 24                       | 24                       |  |
| DIMENSIONS (+/-2%)                                                    |                                                                                                                                                  |                          |                          |  |
| Length, mm                                                            | 2674                                                                                                                                             | 2674                     | 2700                     |  |
| Width, mm                                                             | 1020                                                                                                                                             | 1020                     | 1040                     |  |
| Height, mm (Upto Beacon Light)                                        | 2160                                                                                                                                             | 2160                     | 2190                     |  |
| Wheelbase, mm                                                         | 1420                                                                                                                                             | 1420                     | 1550                     |  |
| OTHER FEATURES                                                        |                                                                                                                                                  |                          |                          |  |
| Downdraft Exhaust I Battery Cut-off Switch I Operator Presence Switch |                                                                                                                                                  |                          |                          |  |
| OPTIONAL FEATURES                                                     |                                                                                                                                                  |                          |                          |  |
|                                                                       | Industrial Tyres: 23x8.50-12 & 33x15.5-16.5   Turf Tyres: 23x8.50-12 & 33x15.5-16.5   Radial Tyres: 180/85D12 & 280/70R18   Mounted Heater Cabin |                          |                          |  |