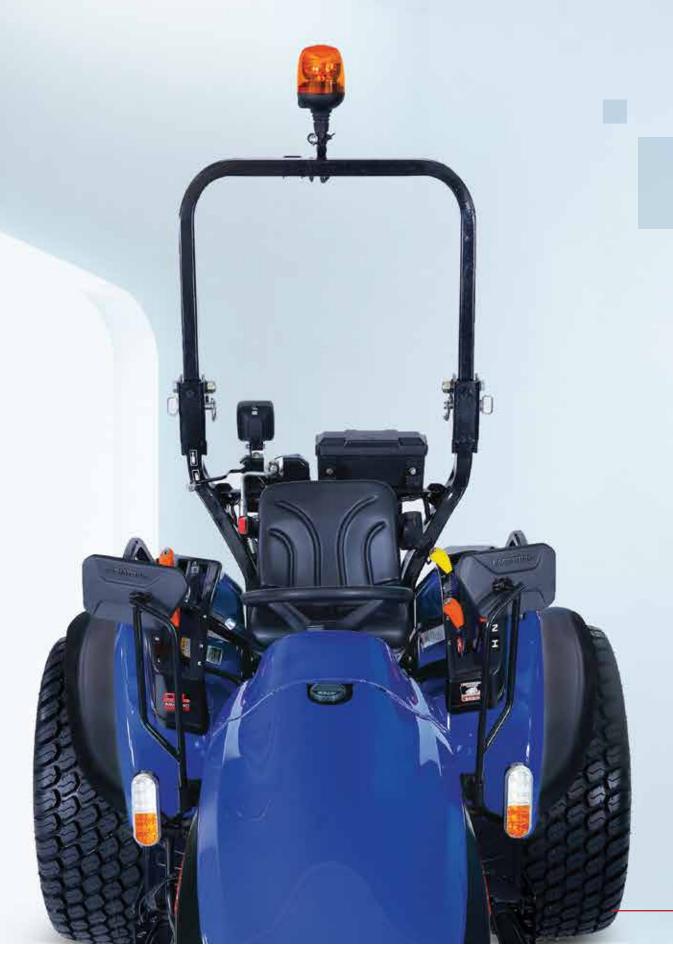

### **1DA STANDARD FITMENT**

#### **POWERFUL 3 POINT HITCH**

3 point hitch with 750 kg lifting capacity can operate a wide range of implements for excellent performance and productivity.

#### **REAR / MID PTO**

**Mechanical Powertrain** – Dual Speed PTO (540/540E)

**Hydrostatic Powertrain** – Single Speed PTO (540)

**Rear PTO** is a standard feature for various applications in both Mechanical and Hydrostatic Powertrain.

**Mid PTO** is a standard feature with HST. This allows the use of various implements, including a mid-mount mower.