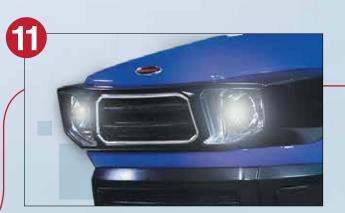

#### PROJECTOR HEADLAMPS

Stylish design with adequate light spread to improve visibility, which increases safety of operator at night.

| PARAMETERS                                                            | FARMTRAC 20<br>(2WD/4WD)                                                                                                                         | FARMTRAC 22<br>(2WD/4WD) | FARMTRAC 26<br>(2WD/4WD) |  |
|-----------------------------------------------------------------------|--------------------------------------------------------------------------------------------------------------------------------------------------|--------------------------|--------------------------|--|
| ENGINE                                                                |                                                                                                                                                  |                          |                          |  |
| Emission Norms                                                        | Stage V                                                                                                                                          | Stage V                  | Stage V                  |  |
| Power at Rated ERPM, HP                                               | 18 HP                                                                                                                                            | 21 HP                    | 24.5 HP                  |  |
| Swept Volume (cc)                                                     | 952                                                                                                                                              | 952                      | 1318                     |  |
| No. of Cylinders                                                      | 3                                                                                                                                                | 3                        | 3                        |  |
| Air Cleaner Type                                                      | Dry Air Cleaner                                                                                                                                  | Dry Air Cleaner          | Dry Air Cleaner          |  |
| PTO                                                                   |                                                                                                                                                  |                          |                          |  |
| PTO speed- Std.                                                       | 540/540E                                                                                                                                         | 540/540E                 | 540/540E                 |  |
| TRANSMISSION                                                          |                                                                                                                                                  |                          |                          |  |
| Туре                                                                  | Constant Mesh                                                                                                                                    | Constant Mesh            | Constant Mesh            |  |
| No. of Gears                                                          | 9 Forward + 3 Reverse                                                                                                                            | 9 Forward + 3 Reverse    | 9 Forward + 3 Reverse    |  |
| Differential Lock                                                     | Yes                                                                                                                                              | Yes                      | Yes                      |  |
| CLUTCH                                                                |                                                                                                                                                  |                          |                          |  |
| Type                                                                  | Single Clutch                                                                                                                                    | Single Clutch            | Single Clutch            |  |
| BRAKES                                                                |                                                                                                                                                  | <u> </u>                 | <u> </u>                 |  |
| Type                                                                  | Oil Immersed Brakes                                                                                                                              | Oil Immersed Brakes      | Oil Immersed Brakes      |  |
| Hand Brake                                                            | Independent                                                                                                                                      | Independent              | Independent              |  |
| 3-POINT LINKAGES                                                      | ·                                                                                                                                                | ·                        | ·                        |  |
| Category                                                              | Cat 1 N                                                                                                                                          | Cat 1 N                  | Cat 1 N                  |  |
| HYDRAULICS                                                            |                                                                                                                                                  |                          |                          |  |
| Functions                                                             | Position Control                                                                                                                                 | Position Control         | Draft & Position Control |  |
| Lift Capacity, Kg                                                     | 750 Kg (at hitch point)                                                                                                                          | 750 Kg (at hitch point)  | 750 Kg (at hitch point)  |  |
| Auxiliary Valve, Rear                                                 | 1 Double Acting                                                                                                                                  | 1 Double Acting          | 1 Double Acting          |  |
| STEERING                                                              |                                                                                                                                                  |                          | <u> </u>                 |  |
| Steering                                                              | Power Steering                                                                                                                                   | Power Steering           | Power Steering           |  |
| FRONT AXLE                                                            | Ü                                                                                                                                                |                          |                          |  |
| Front Axle                                                            | 2WD/4WD                                                                                                                                          | 2WD/4WD                  | 2WD/4WD                  |  |
| TYRE                                                                  |                                                                                                                                                  |                          |                          |  |
| Front Tyre                                                            | 5.2x14/5x12                                                                                                                                      | 5.2x14/5x12              | 5.2x14/6x12              |  |
| Rear Tyre                                                             | 8x18                                                                                                                                             | 8x18                     | 8.3x20                   |  |
| CAPACITIES (+/-2%)                                                    |                                                                                                                                                  |                          |                          |  |
| Fuel Tank capacity, Itrs.                                             | 24                                                                                                                                               | 24                       | 24                       |  |
| DIMENSIONS (+/-2%)                                                    |                                                                                                                                                  |                          |                          |  |
| Length, mm                                                            | 2674                                                                                                                                             | 2674                     | 2700                     |  |
| Width, mm                                                             | 1020                                                                                                                                             | 1020                     | 1040                     |  |
| Height, mm (Upto Beacon Light)                                        | 2160                                                                                                                                             | 2160                     | 2190                     |  |
| Wheelbase, mm                                                         | 1420                                                                                                                                             | 1420                     | 1550                     |  |
| OTHER FEATURES                                                        |                                                                                                                                                  |                          |                          |  |
| Downdraft Exhaust I Battery Cut-off Switch I Operator Presence Switch |                                                                                                                                                  |                          |                          |  |
| OPTIONAL FEATURES                                                     |                                                                                                                                                  |                          |                          |  |
|                                                                       | Industrial Tyres: 23x8.50-12 & 33x15.5-16.5   Turf Tyres: 23x8.50-12 & 33x15.5-16.5   Radial Tyres: 180/85D12 & 280/70R18   Mounted Heater Cabin |                          |                          |  |