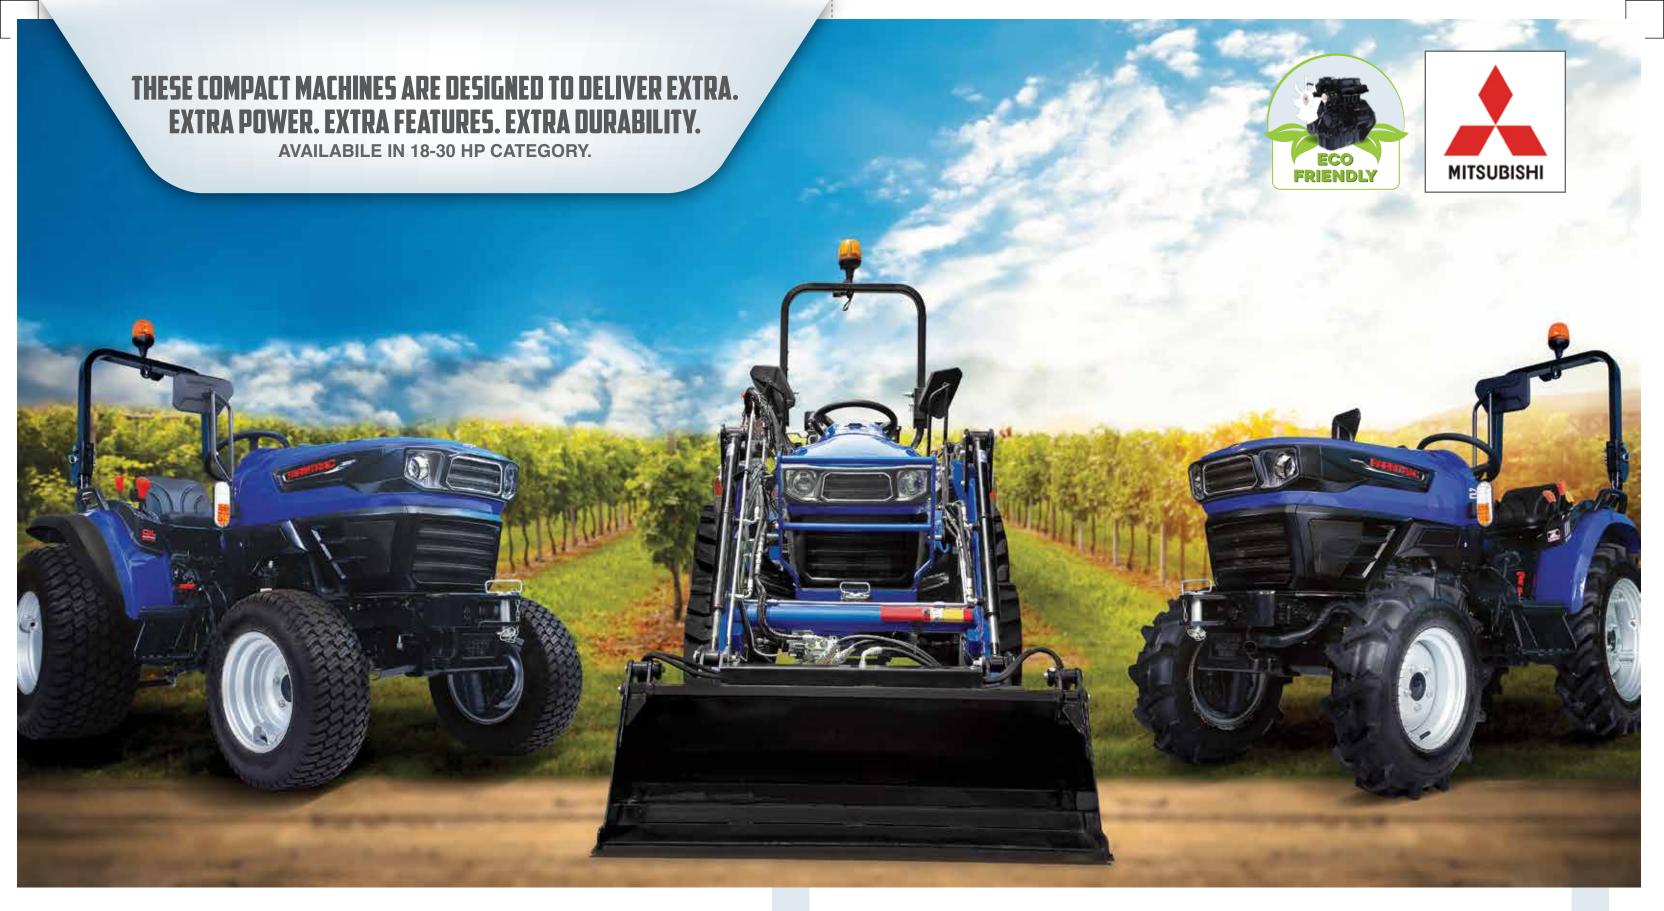

#### SIDE SHIFT GEAR LEVERS

Powertrain with side shift gear levers which provides ease of access, agility and hassle-free operation.

#### **FLAT PLATFORM**

Flat platform for more leg space which provides extra comfort to operator during long working hours.

#### TWIN PEDALS FOR HST

Twin HST pedals offer smooth forward and reverse, for smooth movement, acceleration and deceleration.

#### **CRUISE CONTROL**

Hydrostatic Powertrain with Cruise Control feature which maintains a constant speed without pressing the foot pedals, for more convenience.

#### HYDROSTATIC STEERING

Hydrostatic steering with excellent turning radius, which offers effortless manoeuvrability and reduces operator fatigue.