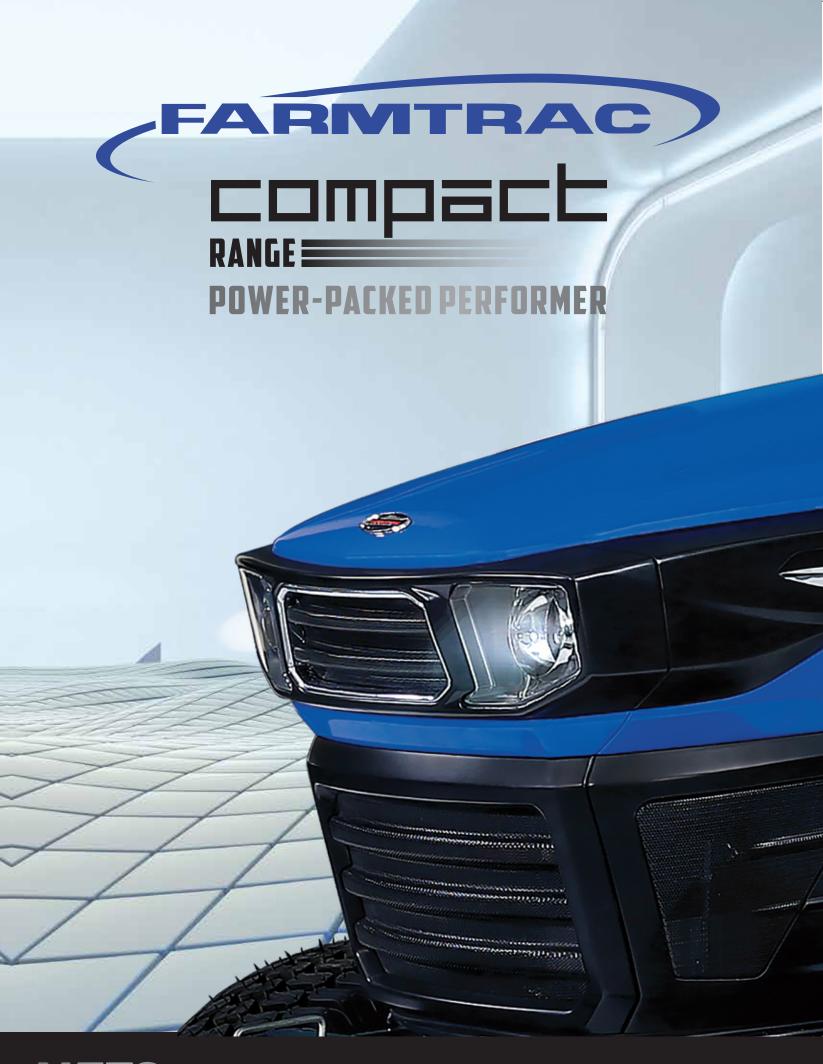

#### **POWERTRAIN**

#### Mechanical

9F+3R gear speeds with constant mesh technology for smooth gear shifting and soundless operation, perfectly compatible with all types of operations. **Hydrostatic** 

3 Range hydrostatic transmission with high performance, high reliability and quiet operation.

#### SIDE SHIFT GEAR LEVERS

Powertrain with side shift gear levers which provides ease of access, agility and hassle-free operation.