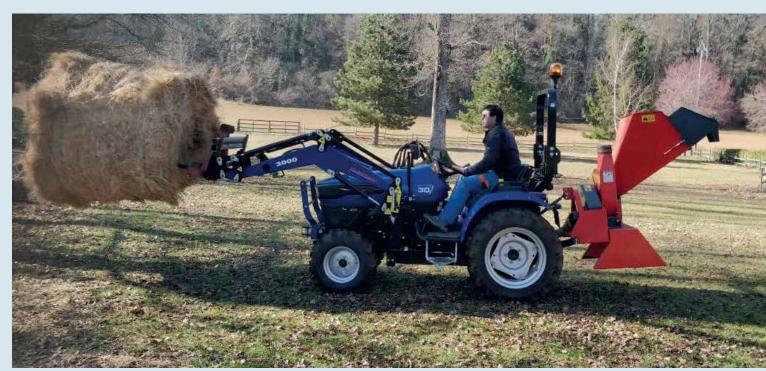

#### Welcome to the next level of user-friendly operations and outstanding productivity.

Equipped with high-quality Mitsubishi engines, transmission with constant mesh technology & MITA make hydraulic lift, these machines deliver extra durability and reliability required for varied jobs. Whether you're mowing, landscaping or doing any other work in vineyard or orchard, the new COMPACT RANGE is the best choice for durability, versatility and comfort.

# DIFFERENT TYRE OPTIONS FOR VARIOUS APPLICATIONS.

**COMPATIBLE WITH VARIOUS IMPLEMENTS LIKE** 

**ROTAVATOR** 

ESCORTS AGRI MACHINERY, INTERNATIONAL BUSINESS DIVISION
Plot No. 2, Sector – 13, Faridabad (NCR), India, Phone: +91-129-2575507/5292