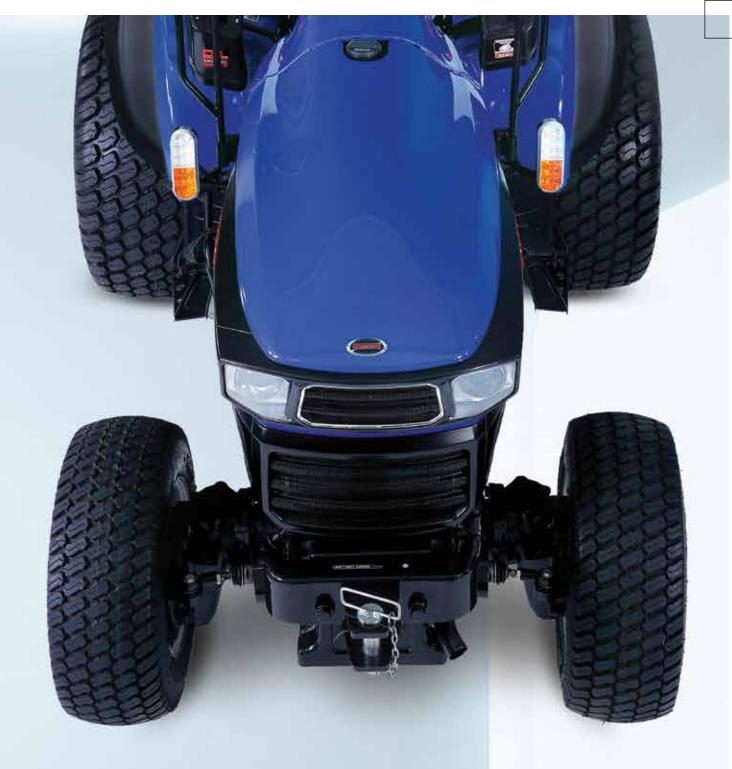

#### HIGH GROUND CLEARANCE

Designed with high ground clearance and heavy duty portable type front axle for greater traction during demanding applications.

#### PROJECTOR HEADLAMPS

Stylish design with adequate light spread to improve visibility, which increases safety of operator at night.

| PARAMETERS                                                            | FARMTRAC 20<br>(2WD/4WD)                                                                                                                         | FARMTRAC 22<br>(2WD/4WD) | FARMTRAC 26<br>(2WD/4WD) |  |
|-----------------------------------------------------------------------|--------------------------------------------------------------------------------------------------------------------------------------------------|--------------------------|--------------------------|--|
| ENGINE                                                                |                                                                                                                                                  |                          |                          |  |
| Emission Norms                                                        | Stage V                                                                                                                                          | Stage V                  | Stage V                  |  |
| Power at Rated ERPM, HP                                               | 18 HP                                                                                                                                            | 21 HP                    | 24.5 HP                  |  |
| Swept Volume (cc)                                                     | 952                                                                                                                                              | 952                      | 1318                     |  |
| No. of Cylinders                                                      | 3                                                                                                                                                | 3                        | 3                        |  |
| Air Cleaner Type                                                      | Dry Air Cleaner                                                                                                                                  | Dry Air Cleaner          | Dry Air Cleaner          |  |
| PTO                                                                   |                                                                                                                                                  |                          |                          |  |
| PTO speed- Std.                                                       | 540/540E                                                                                                                                         | 540/540E                 | 540/540E                 |  |
| TRANSMISSION                                                          |                                                                                                                                                  |                          |                          |  |
| Туре                                                                  | Constant Mesh                                                                                                                                    | Constant Mesh            | Constant Mesh            |  |
| No. of Gears                                                          | 9 Forward + 3 Reverse                                                                                                                            | 9 Forward + 3 Reverse    | 9 Forward + 3 Reverse    |  |
| Differential Lock                                                     | Yes                                                                                                                                              | Yes                      | Yes                      |  |
| CLUTCH                                                                |                                                                                                                                                  |                          |                          |  |
| Type                                                                  | Single Clutch                                                                                                                                    | Single Clutch            | Single Clutch            |  |
| BRAKES                                                                |                                                                                                                                                  | <u> </u>                 | <u> </u>                 |  |
| Type                                                                  | Oil Immersed Brakes                                                                                                                              | Oil Immersed Brakes      | Oil Immersed Brakes      |  |
| Hand Brake                                                            | Independent                                                                                                                                      | Independent              | Independent              |  |
| 3-POINT LINKAGES                                                      | ·                                                                                                                                                | ·                        | ·                        |  |
| Category                                                              | Cat 1 N                                                                                                                                          | Cat 1 N                  | Cat 1 N                  |  |
| HYDRAULICS                                                            |                                                                                                                                                  |                          |                          |  |
| Functions                                                             | Position Control                                                                                                                                 | Position Control         | Draft & Position Control |  |
| Lift Capacity, Kg                                                     | 750 Kg (at hitch point)                                                                                                                          | 750 Kg (at hitch point)  | 750 Kg (at hitch point)  |  |
| Auxiliary Valve, Rear                                                 | 1 Double Acting                                                                                                                                  | 1 Double Acting          | 1 Double Acting          |  |
| STEERING                                                              |                                                                                                                                                  |                          | <u> </u>                 |  |
| Steering                                                              | Power Steering                                                                                                                                   | Power Steering           | Power Steering           |  |
| FRONT AXLE                                                            | Ü                                                                                                                                                |                          |                          |  |
| Front Axle                                                            | 2WD/4WD                                                                                                                                          | 2WD/4WD                  | 2WD/4WD                  |  |
| TYRE                                                                  |                                                                                                                                                  |                          |                          |  |
| Front Tyre                                                            | 5.2x14/5x12                                                                                                                                      | 5.2x14/5x12              | 5.2x14/6x12              |  |
| Rear Tyre                                                             | 8x18                                                                                                                                             | 8x18                     | 8.3x20                   |  |
| CAPACITIES (+/-2%)                                                    |                                                                                                                                                  |                          |                          |  |
| Fuel Tank capacity, Itrs.                                             | 24                                                                                                                                               | 24                       | 24                       |  |
| DIMENSIONS (+/-2%)                                                    |                                                                                                                                                  |                          |                          |  |
| Length, mm                                                            | 2674                                                                                                                                             | 2674                     | 2700                     |  |
| Width, mm                                                             | 1020                                                                                                                                             | 1020                     | 1040                     |  |
| Height, mm (Upto Beacon Light)                                        | 2160                                                                                                                                             | 2160                     | 2190                     |  |
| Wheelbase, mm                                                         | 1420                                                                                                                                             | 1420                     | 1550                     |  |
| OTHER FEATURES                                                        |                                                                                                                                                  |                          |                          |  |
| Downdraft Exhaust I Battery Cut-off Switch I Operator Presence Switch |                                                                                                                                                  |                          |                          |  |
| OPTIONAL FEATURES                                                     |                                                                                                                                                  |                          |                          |  |
|                                                                       | Industrial Tyres: 23x8.50-12 & 33x15.5-16.5   Turf Tyres: 23x8.50-12 & 33x15.5-16.5   Radial Tyres: 180/85D12 & 280/70R18   Mounted Heater Cabin |                          |                          |  |