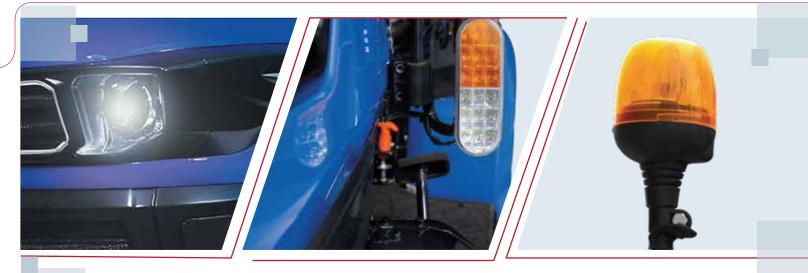

#### PROJECTOR HEADLAMPS

Stylish design with adequate light spread to improve visibility, which increases safety of operator at night.

| PARAMETERS                                                            | FARMTRAC 20<br>(2WD/4WD)                                                                                                                         | FARMTRAC 22<br>(2WD/4WD) | FARMTRAC 26<br>(2WD/4WD) |  |
|-----------------------------------------------------------------------|--------------------------------------------------------------------------------------------------------------------------------------------------|--------------------------|--------------------------|--|
| ENGINE                                                                |                                                                                                                                                  |                          |                          |  |
| Emission Norms                                                        | Stage V                                                                                                                                          | Stage V                  | Stage V                  |  |
| Power at Rated ERPM, HP                                               | 18 HP                                                                                                                                            | 21 HP                    | 24.5 HP                  |  |
| Swept Volume (cc)                                                     | 952                                                                                                                                              | 952                      | 1318                     |  |
| No. of Cylinders                                                      | 3                                                                                                                                                | 3                        | 3                        |  |
| Air Cleaner Type                                                      | Dry Air Cleaner                                                                                                                                  | Dry Air Cleaner          | Dry Air Cleaner          |  |
| PTO                                                                   |                                                                                                                                                  |                          |                          |  |
| PTO speed- Std.                                                       | 540/540E                                                                                                                                         | 540/540E                 | 540/540E                 |  |
| TRANSMISSION                                                          |                                                                                                                                                  |                          |                          |  |
| Туре                                                                  | Constant Mesh                                                                                                                                    | Constant Mesh            | Constant Mesh            |  |
| No. of Gears                                                          | 9 Forward + 3 Reverse                                                                                                                            | 9 Forward + 3 Reverse    | 9 Forward + 3 Reverse    |  |
| Differential Lock                                                     | Yes                                                                                                                                              | Yes                      | Yes                      |  |
| CLUTCH                                                                |                                                                                                                                                  |                          |                          |  |
| Type                                                                  | Single Clutch                                                                                                                                    | Single Clutch            | Single Clutch            |  |
| BRAKES                                                                |                                                                                                                                                  | <u> </u>                 | <u> </u>                 |  |
| Type                                                                  | Oil Immersed Brakes                                                                                                                              | Oil Immersed Brakes      | Oil Immersed Brakes      |  |
| Hand Brake                                                            | Independent                                                                                                                                      | Independent              | Independent              |  |
| 3-POINT LINKAGES                                                      | ·                                                                                                                                                | ·                        | ·                        |  |
| Category                                                              | Cat 1 N                                                                                                                                          | Cat 1 N                  | Cat 1 N                  |  |
| HYDRAULICS                                                            |                                                                                                                                                  |                          |                          |  |
| Functions                                                             | Position Control                                                                                                                                 | Position Control         | Draft & Position Control |  |
| Lift Capacity, Kg                                                     | 750 Kg (at hitch point)                                                                                                                          | 750 Kg (at hitch point)  | 750 Kg (at hitch point)  |  |
| Auxiliary Valve, Rear                                                 | 1 Double Acting                                                                                                                                  | 1 Double Acting          | 1 Double Acting          |  |
| STEERING                                                              |                                                                                                                                                  |                          | <u> </u>                 |  |
| Steering                                                              | Power Steering                                                                                                                                   | Power Steering           | Power Steering           |  |
| FRONT AXLE                                                            | Ü                                                                                                                                                |                          |                          |  |
| Front Axle                                                            | 2WD/4WD                                                                                                                                          | 2WD/4WD                  | 2WD/4WD                  |  |
| TYRE                                                                  |                                                                                                                                                  |                          |                          |  |
| Front Tyre                                                            | 5.2x14/5x12                                                                                                                                      | 5.2x14/5x12              | 5.2x14/6x12              |  |
| Rear Tyre                                                             | 8x18                                                                                                                                             | 8x18                     | 8.3x20                   |  |
| CAPACITIES (+/-2%)                                                    |                                                                                                                                                  |                          |                          |  |
| Fuel Tank capacity, Itrs.                                             | 24                                                                                                                                               | 24                       | 24                       |  |
| DIMENSIONS (+/-2%)                                                    |                                                                                                                                                  |                          |                          |  |
| Length, mm                                                            | 2674                                                                                                                                             | 2674                     | 2700                     |  |
| Width, mm                                                             | 1020                                                                                                                                             | 1020                     | 1040                     |  |
| Height, mm (Upto Beacon Light)                                        | 2160                                                                                                                                             | 2160                     | 2190                     |  |
| Wheelbase, mm                                                         | 1420                                                                                                                                             | 1420                     | 1550                     |  |
| OTHER FEATURES                                                        |                                                                                                                                                  |                          |                          |  |
| Downdraft Exhaust I Battery Cut-off Switch I Operator Presence Switch |                                                                                                                                                  |                          |                          |  |
| OPTIONAL FEATURES                                                     |                                                                                                                                                  |                          |                          |  |
|                                                                       | Industrial Tyres: 23x8.50-12 & 33x15.5-16.5   Turf Tyres: 23x8.50-12 & 33x15.5-16.5   Radial Tyres: 180/85D12 & 280/70R18   Mounted Heater Cabin |                          |                          |  |