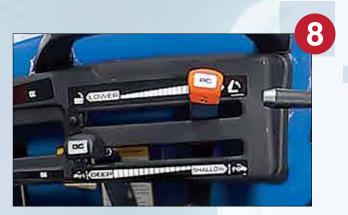

#### **POSITION AND DRAFT CONTROL LEVERS**

Mechanical Powertrain with Automatic Draft & Depth Control (ADDC) for better sensing with draft implements. (Draft Control available only in Farmtrac 26 and Farmtrac 30)